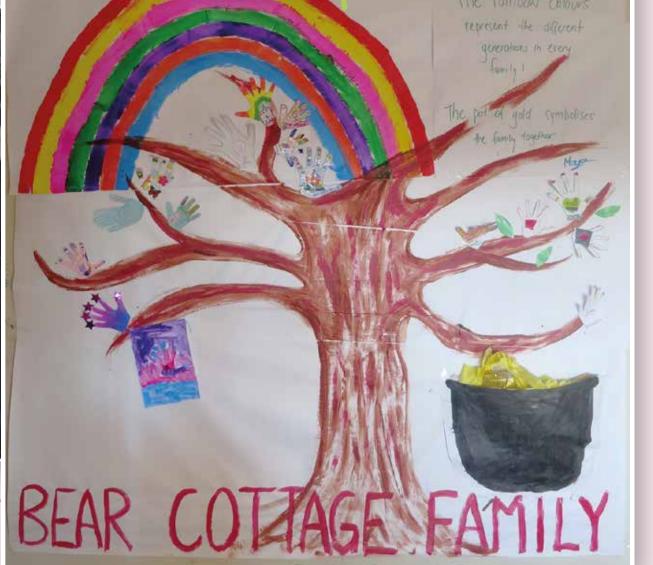

## How long is a piece of string?

Bear Cottage Family Support Programme

At Bear Cottage we provide respite, palliative, end of life, and bereavement care for children with life limiting illnesses and their families.

Our unique program is designed to support and meet the particular needs of siblings and their families. Our aim is to ensure that Bear Cottage families have opportunities to live well.

Our family support team includes Nurses, Social Workers, Child Life Therapists, Art and Music Therapists, and our Public Relations and Volunteer Coordinators.