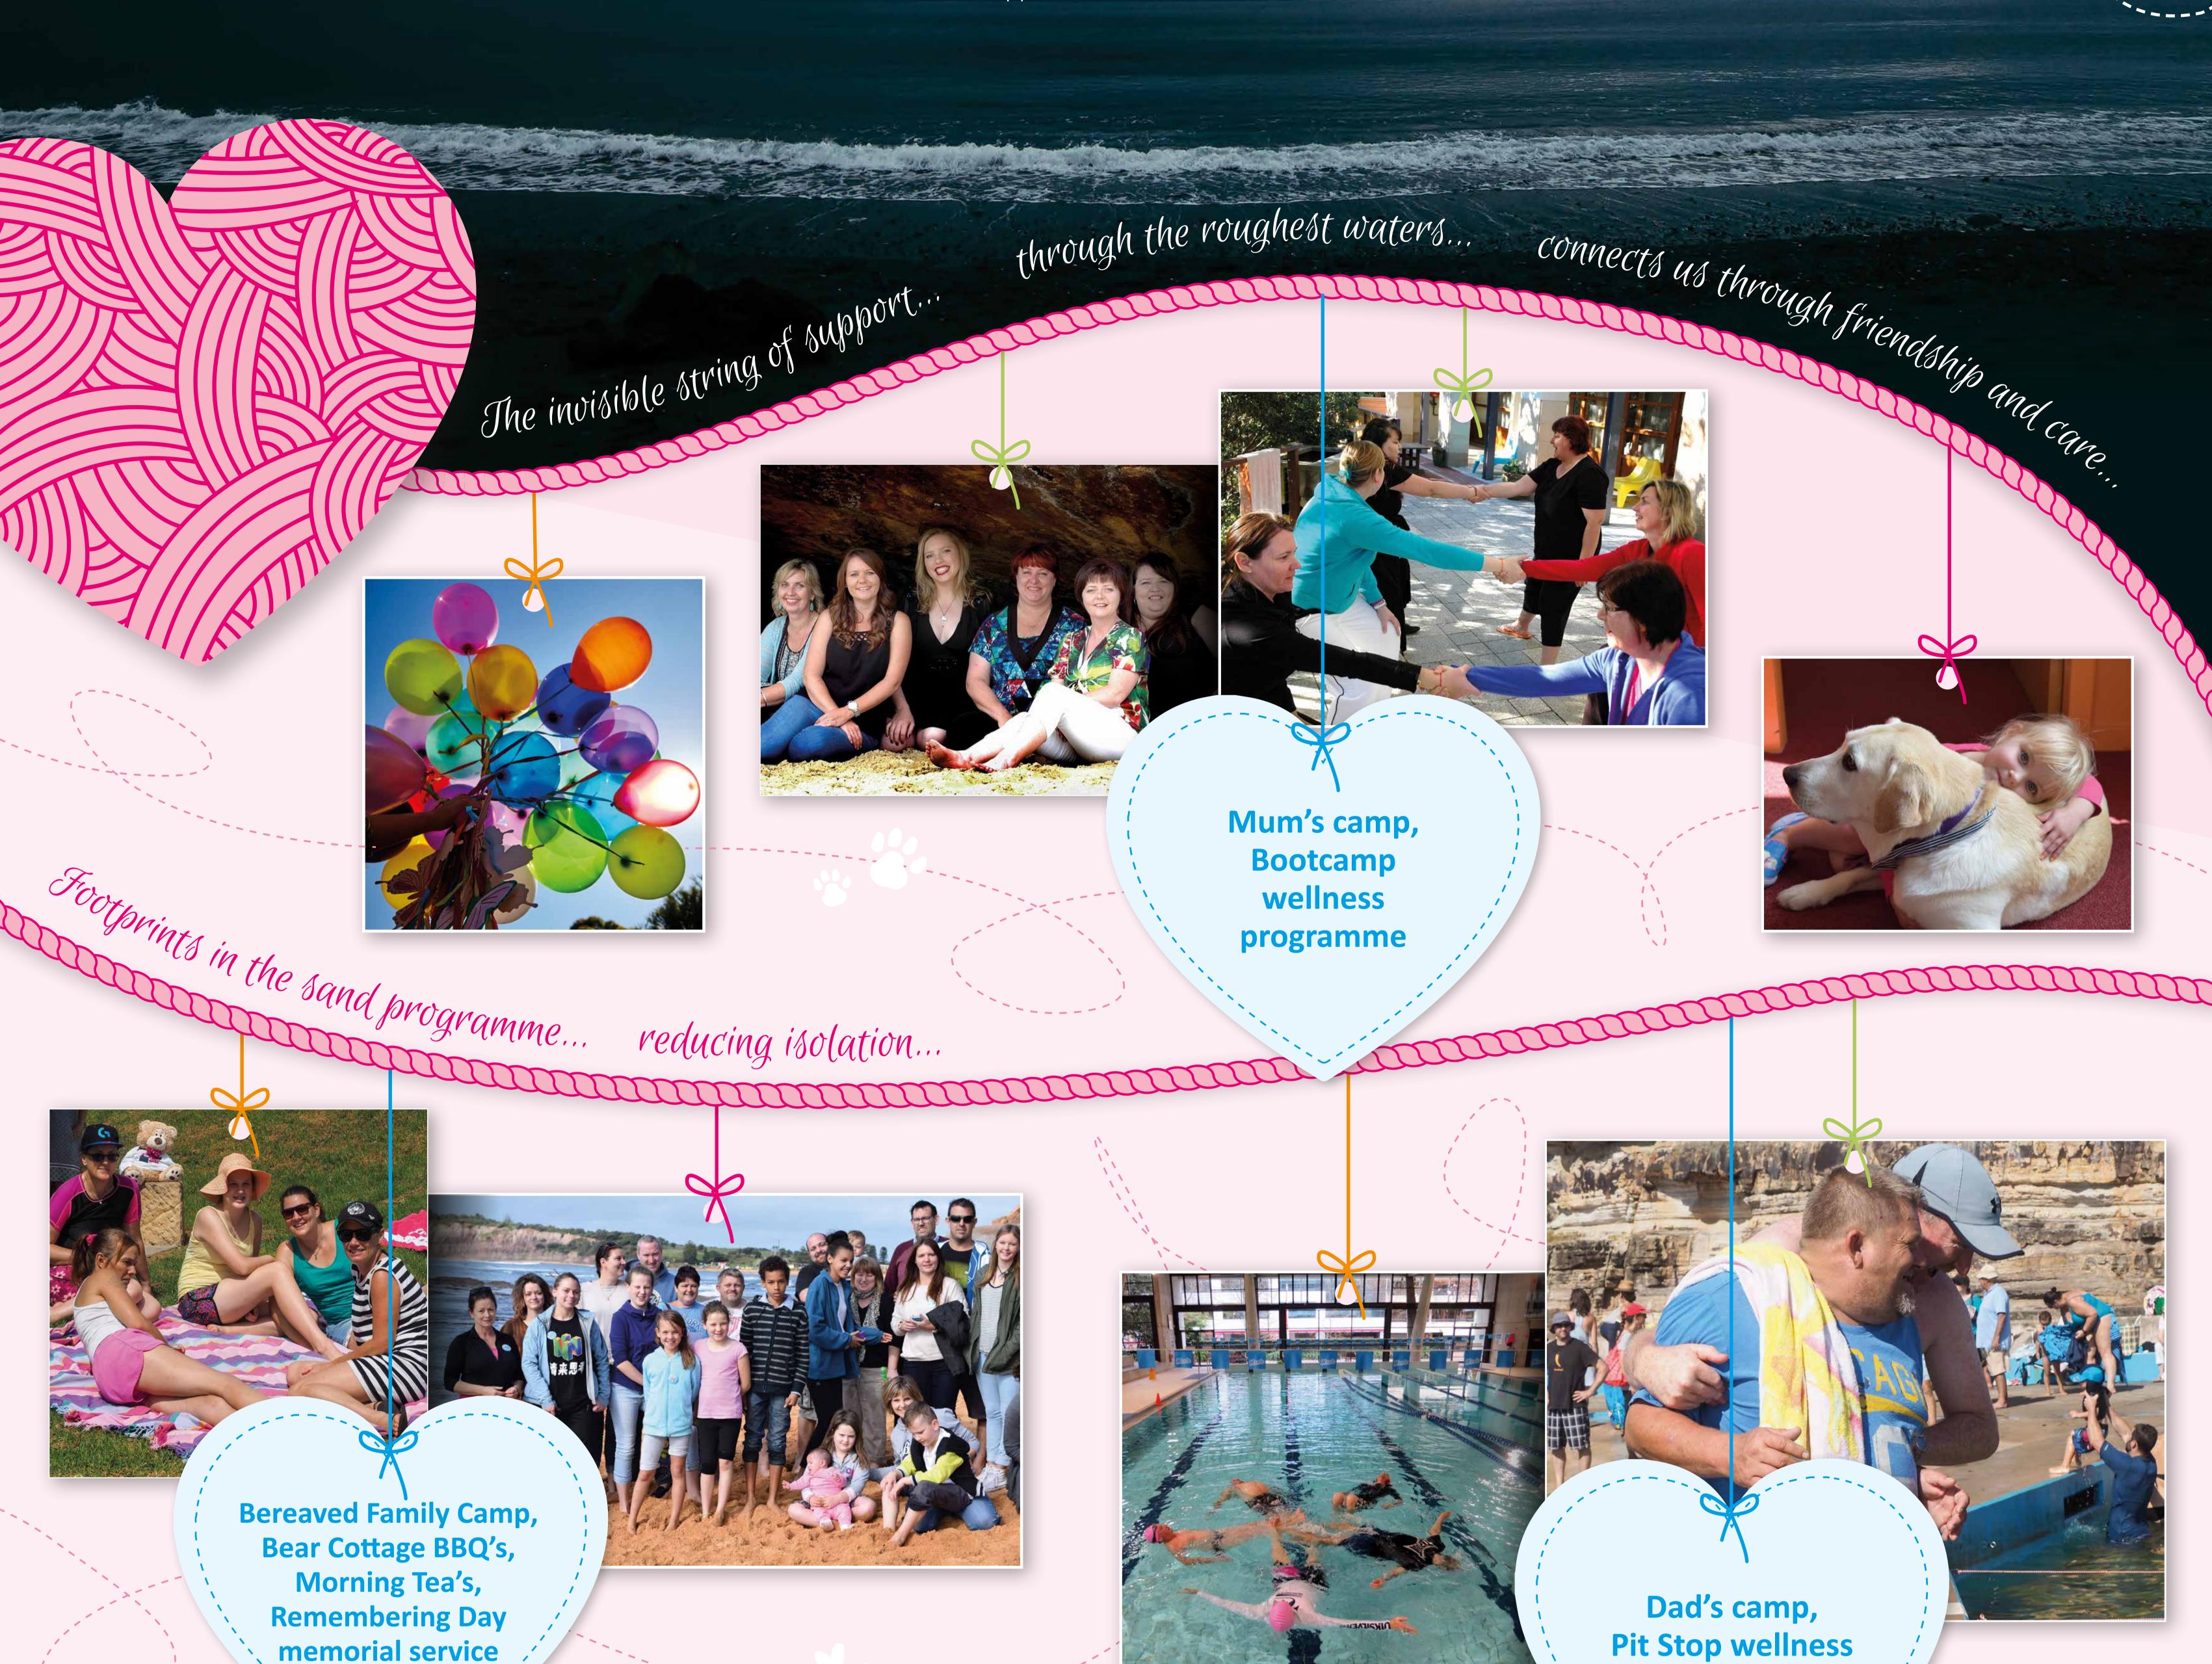

## How long is a piece of string?

Bear Cottage Family Support Programme

At Bear Cottage we provide respite, palliative, end of life, and bereavement care for children with life limiting illnesses and their families.

Our unique program is designed to support and meet the particular needs of siblings and their families. Our aim is to ensure that Bear Cottage families have opportunities to live well.

Our family support team includes Nurses, Social Workers, Child Life Therapists, Art and Music Therapists, and our Public Relations and Volunteer Coordinators.

Peer support...

improving health and wellbeing... challenging activities...

Sibling camp,<br/>Sibling Days

a safe, trusting environment...

programme

Days

building self esteem... and confidence... companionship...